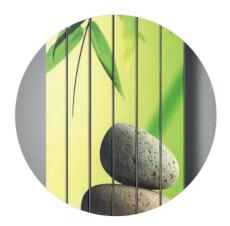

# Full-surface motif printing

The print will cover 100% of the radiator surface. Applicable to a white background only - RAL 9016. The profile and unit sides remain white - RAL 9016.

Vital - Bamboo P33