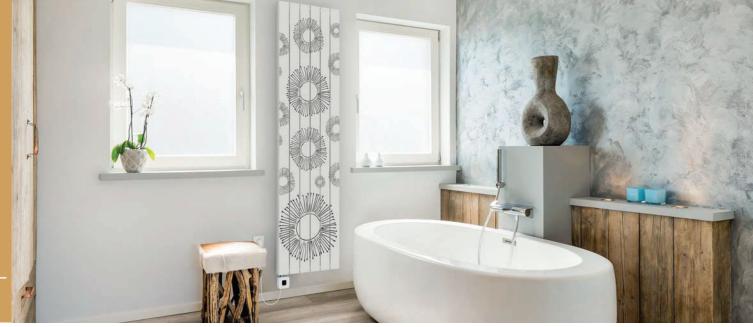

The Vital electric unit is independent of heating water supply. All that is required for its connection is an electric socket. A vertical design combined with a large surface will provide heat to hallways, living rooms, vestibules and any other areas where no other heating options are available.

#### Partial motif printing

In partial printing, the background of the motif is visible. The background can be in any smooth colour selected from the RAL or ISAN colour chart (no structured colours). The colour of the unit sides is always identical with the base colour. The motif size and colour design will be adjusted based on the unit specifications.

Vital - Snow white RAL 9016 [01] + print S02 Anthracit [61]]