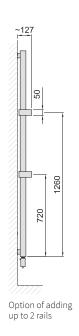

## **Connection Options**

The type of connection must be specified in the order; for more information see page 83, positions 13 and 14.

| Type<br>Height (H) [mm]<br>Length (L) [mm] | Depth<br>(B) | Weight | Water capacity | Temperature<br>exponent | Output<br>75/65/20°C | Power input<br>Z heat. rod,<br>Mini PW, Whistle,<br>Stone | Power<br>input KTX 3 | Connection<br>span (Z) | Electric | Own design -<br>printed motif |
|--------------------------------------------|--------------|--------|----------------|-------------------------|----------------------|-----------------------------------------------------------|----------------------|------------------------|----------|-------------------------------|
| Code                                       | [mm]         | [kg]   | [l]            | [-]                     | [W]                  | [W]                                                       | [W]                  | [mm]                   |          |                               |
| DVIT 1800 0298                             | 50           | 25,4   | -              | -                       | -                    | 800                                                       | -                    | -                      | ✓        | ✓                             |
| DVIT 1800 0450                             | 50           | 38,0   | -              | -                       | -                    | 1 000                                                     | -                    | -                      | ✓        | ✓                             |
| DVIT 1800 0602                             | 50           | 50.7   | -              | _                       | _                    | 1 200                                                     | _                    | _                      | 1        | <b>/</b>                      |