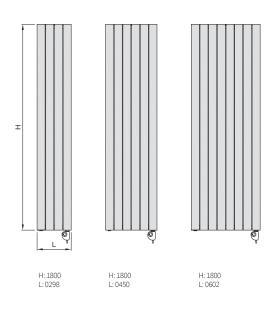

## **Connection Options**

The type of connection must be specified in the order; for more information see page 83, positions 13 and 14.

| Type<br>Height (H) [mm]<br>Length (L) [mm] | Depth<br>(B) | Weight | Water capacity | Temperature<br>exponent | Output<br>75/65/20°C | Power input<br>Z heat. rod,<br>Mini PW, Whistle,<br>Stone | Power<br>input KTX 3 | Connection<br>span (Z) | Electric | Own design -<br>printed motif |
|--------------------------------------------|--------------|--------|----------------|-------------------------|----------------------|-----------------------------------------------------------|----------------------|------------------------|----------|-------------------------------|
| Code                                       | [mm]         | [kg]   | [l]            | [-]                     | [W]                  | [W]                                                       | [W]                  | [mm]                   |          |                               |
| DVIT 1800 0298                             | 50           | 25,4   | -              | -                       | -                    | 800                                                       | -                    | -                      | ✓        | ✓                             |
| DVIT 1800 0450                             | 50           | 38,0   | -              | -                       | -                    | 1 000                                                     | -                    | -                      | ✓        | ✓                             |
| DVIT 1800 0602                             | 50           | 50.7   | -              | _                       | _                    | 1 200                                                     | _                    | _                      | 1        | <b>/</b>                      |

# Type height (H) / length (L) [mm]