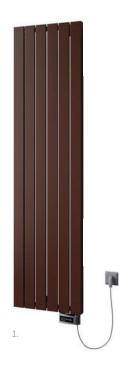

steel pipes Ø 28 mm steel profiles 70×50 mm Material

steel profiles 70×11 mm

Max. operating temperature 70 °C Number of profiles 4, 6, 8

Z heating rod without a regulator

 $1. \ Vital - Cinnamon \ S35 \ [29] \ with \ regulator \ Whistle \ / \ 2. \ Vital - Snow \ white \ RAL \ 9016 \ [01] \ with \ regulator \ Stone + printed \ motif \ P35 \ Additional \ P35 \ Additional \ P35 \ P$ 