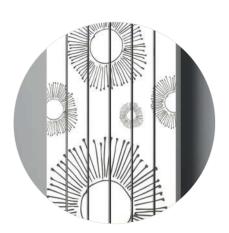

#### Partial motif printing

In partial printing, the background of the motif is visible. The background can be in any smooth colour selected from the RAL or ISAN colour chart (no structured colours). The colour of the unit sides is always identical with the base colour. The motif size and colour design will be adjusted based on the unit specifications.

Vital - Snow white RAL 9016 [01] + print S02 Anthracit [61]]