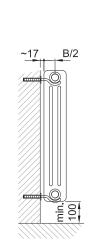

## F - Floor mounting

Stands designed to anchor the radiator to the floor. The radiator is fixed to the stands using clamps. Additional wall fastening is recommended (e.g. the W brackets) for higher radiators to prevent the flooranchoringfrombreaking.

and a second

| Number of columns | Radiator length  | Number of stands |
|-------------------|------------------|------------------|
| 4-21              | 214 - 996 mm     | 2                |
| 22-48             | 1 042 - 2 238 mm | 3                |
| 49-60             | 2 284 - 2 790 mm | 4                |