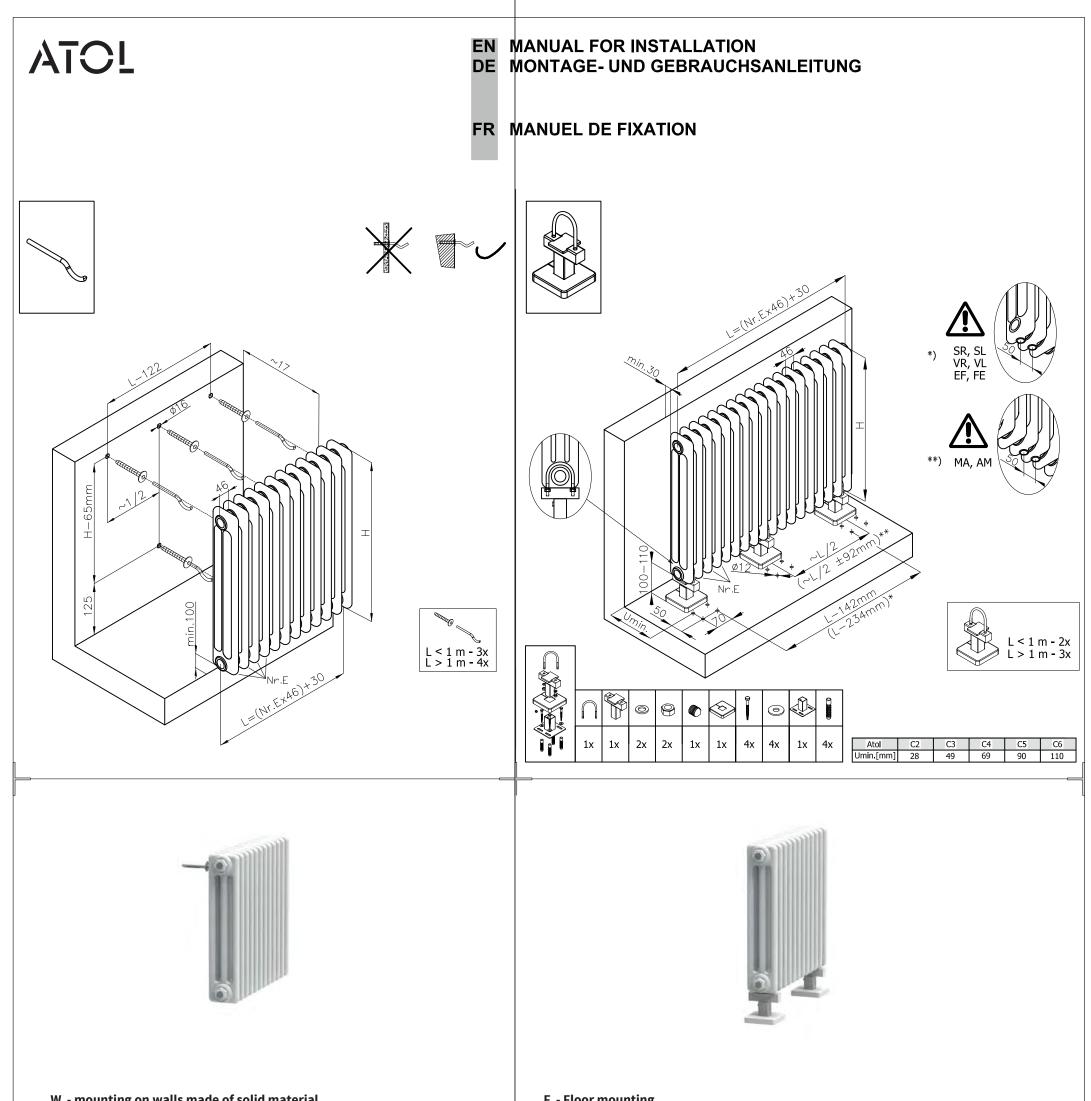

W - mounting on walls made of solid material Designed for mounting ATOL units on walls made of solid bricks, blocks or cast concrete. The wall must comply with the minimum thickness requirements.

| Number of columns | Radiator length  | Number of hooks |
|-------------------|------------------|-----------------|
| 4-21              | 214 - 996 mm     | 3               |
| 22-48             | 1 042 - 2 238 mm | 4               |
| 49-60             | 2 284 - 2 790 mm | 5               |